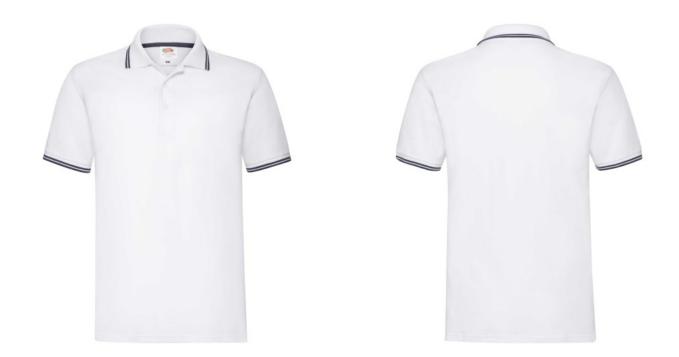

#### **Basic informations**

Size: M

Package: 36 Length: 66 Width: 44 Height: 22 Size: M

Color: White Body/Dark taupe

### **Specification**

Fruit of the Loom, Premium Tipped Polo, premium two-tone men's polo shirt, white-dark weight, M. Two-tone men's polo shirt, made of 100% cotton, colored T-shirt, with lines on collar and sleeves, extremely comfortable normal shirt cut, 180gm / m2. Branding: flex, flock, embroidery, screen printing